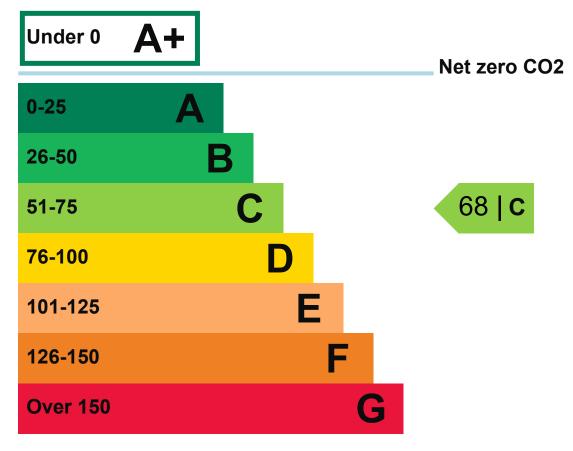

#### **Energy efficiency rating for this property**

This property's current energy rating is C.

Properties are given a rating from A+ (most efficient) to G (least efficient).

Properties are also given a score. The larger the number, the more carbon dioxide (CO2) your property is likely to emit.