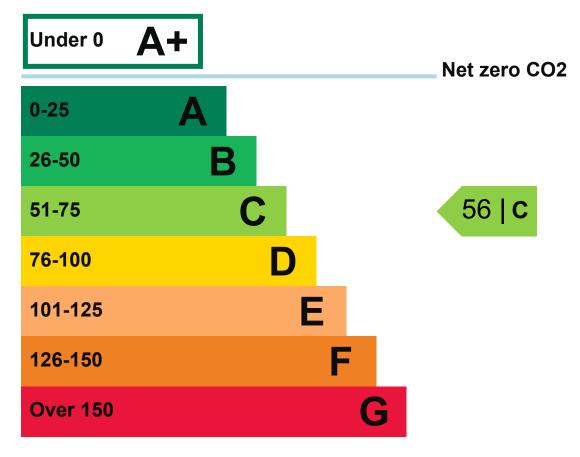

#### **Energy efficiency rating for this property**

This property's current energy rating is C.

Properties are given a rating from A+ (most efficient) to G (least efficient).

Properties are also given a score. The larger the number, the more carbon dioxide (CO2) your property is likely to emit.

## How this property compares to others

Properties similar to this one could have ratings: