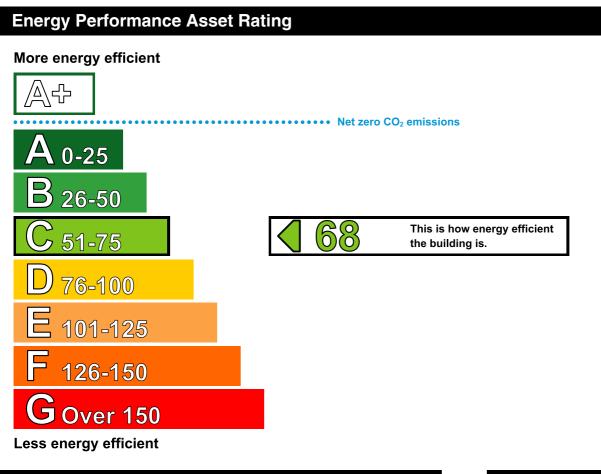

This certificate shows the energy rating of this building. It indicates the energy efficiency of the building fabric and the heating, ventilation, cooling and lighting systems. The rating is compared to two benchmarks for this type of building: one appropriate for new buildings and one appropriate for existing buildings. There is more advice on how to interpret this information on the Government's website www.communities.gov.uk/epbd.

## **Technical Information**

Main heating fuel:OilBuilding environment:Heating and Natural VentilationTotal useful floor area (m²):262Building complexity (NOS level):3Building emission rate (kgCO₂/m²):54.72

#### Benchmarks

Buildings similar to this one could have ratings as follows:

28 83 If newly built

If typical of the existing stock